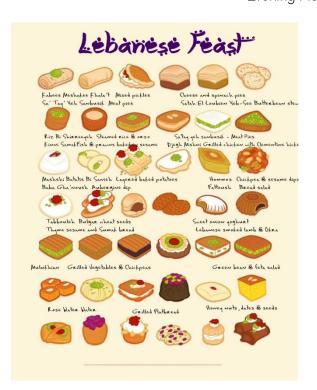

## RESTAURANT MENU

CELTIC BAKED CHICKEN WITH BACON, MUSTARD &WHISKEY CREAM

Braised Welsh Lamb with Honey and Cider Roasted New Potatoes

V HOT BUTTERED BROCCOLI, CAULIFLOWER AND CARROTS

Whole Baked Salmon with Cockles and Samphire

V Spinach and Cream Cheese Roulade with Beetroot and Onion Marmalade

V Druidstone Kitchen Breads

V Mushroom and Blue Per Las Cheese Strudel V Sprouting Seed and Crunchy Leaf Salads

V Indicates vegetarian dishes Please let us know of any Allergies or Dietary Intolerances when ordering