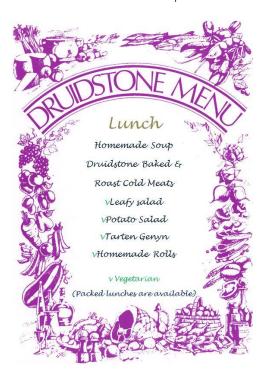

## DRUIDSTONE AWAY DAYS

Away Days for 10 to 50 guests

Accommodation including. Breakfast. Lunch. Tea & Cake & Dinner

Breakfast Menu served 8.30 - 10.30a.m.

Lunch Menu served at 1.00p.m.

Evening Menus served at 8p.m.