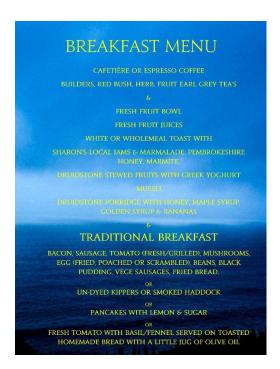

## DRUIDSTONE AWAY DAYS

Away Days for 10 to 50 guests

Accommodation including. Breakfast. Lunch. Tea & Cake & Dinner

Breakfast Menu served 8.30 - 10.30a.m.

Lunch Menu served at 1.00p.m.

Evening Menus served at 8p.m.